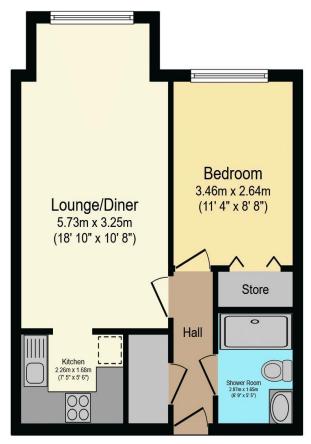

## Visit us at retirementhomesearch.co.uk

Total floor area 41.2 sq.m. (443 sq.ft.) approx

This floor plan is for illustrative purposes only. It is not drawn to scale. Any measurements, floor areas (including any total floor area), openings and orientation are approximate. No details are guaranteed, they cannot be relied upon for any purpose and they do not form part of any agreement. No liability is taken for any error, omission or misstatement. A party must rely upon its own inspection(s). Powered by www.focalagent.com